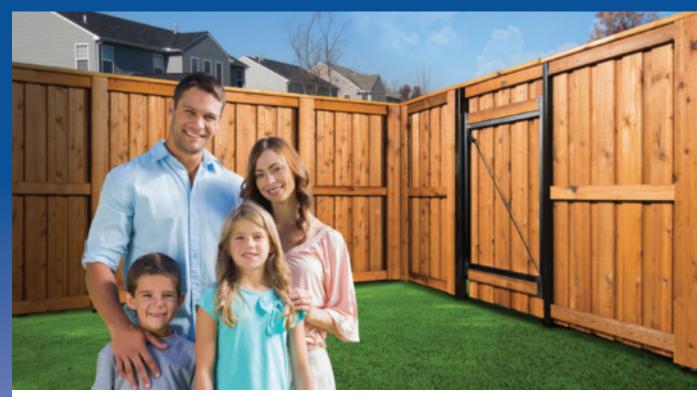

## **DESIGNED FOR YOUR LIFESTYLE**

A wood fence provides protection, privacy, and a peaceful retreat for your home. It's the backdrop for backyard barbecues, family gatherings and when you just want peace, quiet and relaxation.