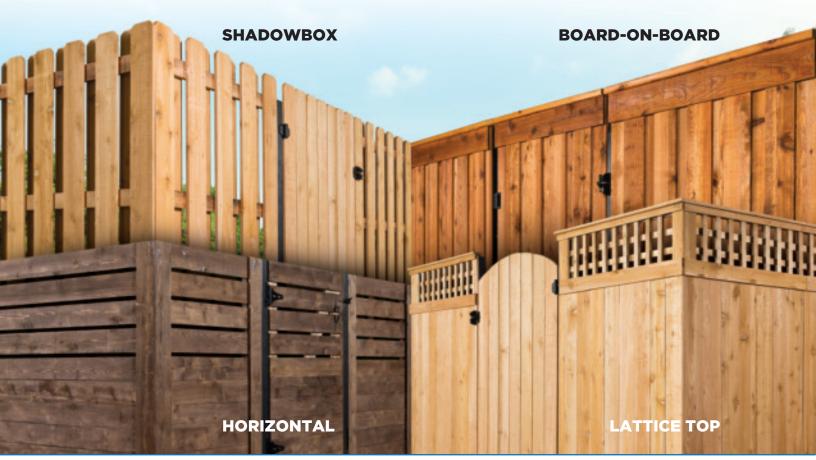

## **DESIGNED FOR YOUR LIFESTYLE**

A wood fence provides protection, privacy, and a peaceful retreat for your home. It's the backdrop for backyard barbecues, family gatherings and when you just want peace, quiet and relaxation.

## The PostMaster Plus Fence System is the perfect framework for your wood fence.

It's versatile - choose the fence style you want.

**It's stylish** – Easily hidden for the natural wood post look. The perfect compliment for your oasis.