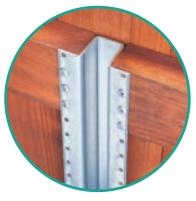

## The PostMaster Plus Fence System is the perfect framework for your wood fence.

It's versatile - choose the fence style you want.

**It's stylish** – Easily hidden for the natural wood post look. The perfect compliment for your oasis.

**It's strong** - Complete Post System of Lines, Corner, and Robust Gate Post will not twist, rot, warp or crack like wood posts.

It's forever - warranted to last a lifetime.

## **DESIGNED FOR A LIFETIME OF PERFORMANCE**

| Product Feature                         | Homeowner Benefit                                                                                                                                       |
|-----------------------------------------|---------------------------------------------------------------------------------------------------------------------------------------------------------|
| Easily hidden with a single fence board | Postmaster+ highlights the natural beauty of wood and is a good neighbor fence                                                                          |
| Designed for years<br>of service        | Postmaster+ doesn't degrade over time like wood posts.<br>Robust gate posts provide the strength and structure for a<br>lifetime of opening and closing |
| Engineered to withstand strong winds    | PostMaster+ is engineered to withstand 73 MPH<br>windload season after season                                                                           |
| Warranted for performance               | PostMaster+ offers you a Limited Lifetime warranty<br>against structural failure                                                                        |