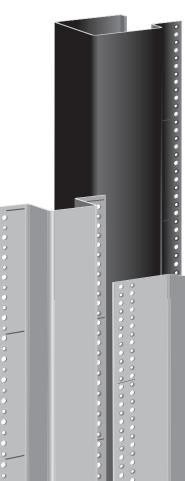

## The PostMaster Plus Fence System is the perfect framework for your wood fence.

It's versatile - choose the fence style you want.

**It's stylish** – Easily hidden for the natural wood post look. The perfect compliment for your oasis.

**It's strong** - Complete Post System of Lines, Corner, and Robust Gate Post will not twist, rot, warp or crack like wood posts.

It's forever - warranted to last a lifetime.

## The PostMaster Plus is the new standard for strength and beauty in a wood fence system.