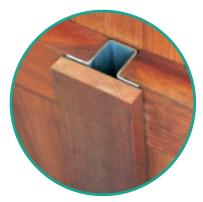

## The PostMaster Plus Fence System is the perfect framework for your wood fence.

It's versatile - choose the fence style you want.

**It's stylish** – Easily hidden for the natural wood post look. The perfect compliment for your oasis.

**It's strong** - Complete Post System of Lines, Corner, and Robust Gate Post will not twist, rot, warp or crack like wood posts.

It's forever - warranted to last a lifetime.

## **DESIGNED FOR A LIFETIME OF PERFORMANCE**

| Product Feature                         | Homeowner Benefit                                                                                                                                       |
|-----------------------------------------|---------------------------------------------------------------------------------------------------------------------------------------------------------|
| Easily hidden with a single fence board | Postmaster+ highlights the natural beauty of wood and is a good neighbor fence                                                                          |
| Designed for years<br>of service        | Postmaster+ doesn't degrade over time like wood posts.<br>Robust gate posts provide the strength and structure for a<br>lifetime of opening and closing |
| Engineered to withstand strong winds    | PostMaster+ is engineered to withstand 73 MPH<br>windload season after season                                                                           |
| Warranted for performance               | PostMaster+ offers you a Limited Lifetime warranty<br>against structural failure                                                                        |