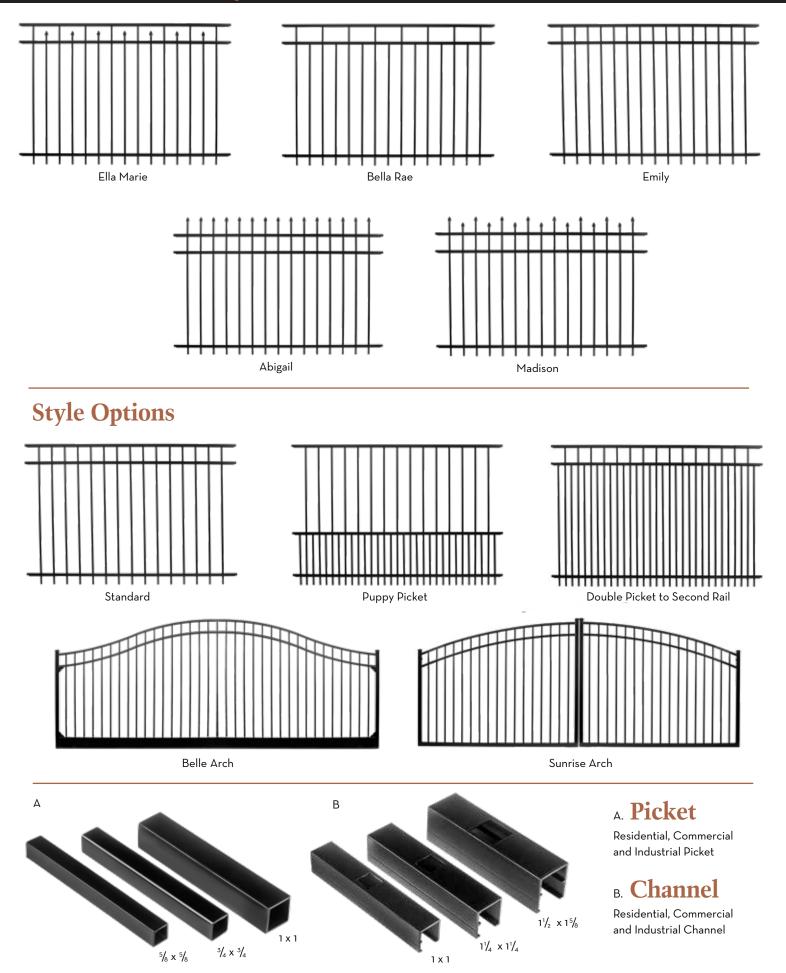

## Grades

**Residential** Channels: 1" x 1" x .072" sidewall Pickets: 5/8" x 5/8" x .045"

#### Commercial

Channels: 1-1/4 " x 1-1/4 " x .072" sidewall Pickets: 3/4" x 3/4" x .045"

#### Industrial

Channels: 1-1/2" x 1-5/8" x .100" sidewall Pickets: 1" x 1" x .062"

Posts - line, end, corner and blank posts available in: 2" x 2 " x .062" x .093" or .125" 2-1/2" x 2-1/2 " x .075" x .125" 3" x 3 " x .125" 4" x .125" and more

## Antebellum Styles