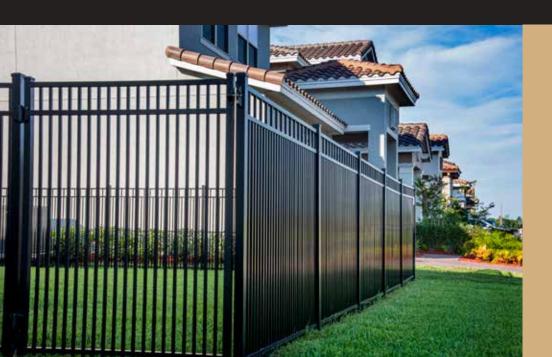

– C. Roberts

An Antebellum fence will enhance the appearance of your property and provide personal security as well.

## 

ł.

10 11

下田首

N.R.R.A

.

ļ

Antebellum Fence is used on residential, commercial and industrial applications.

CTALGULUMM

Due to several sizes and upgrade options, our customers can design a fence that is unique and enhances their property according to their individual style.