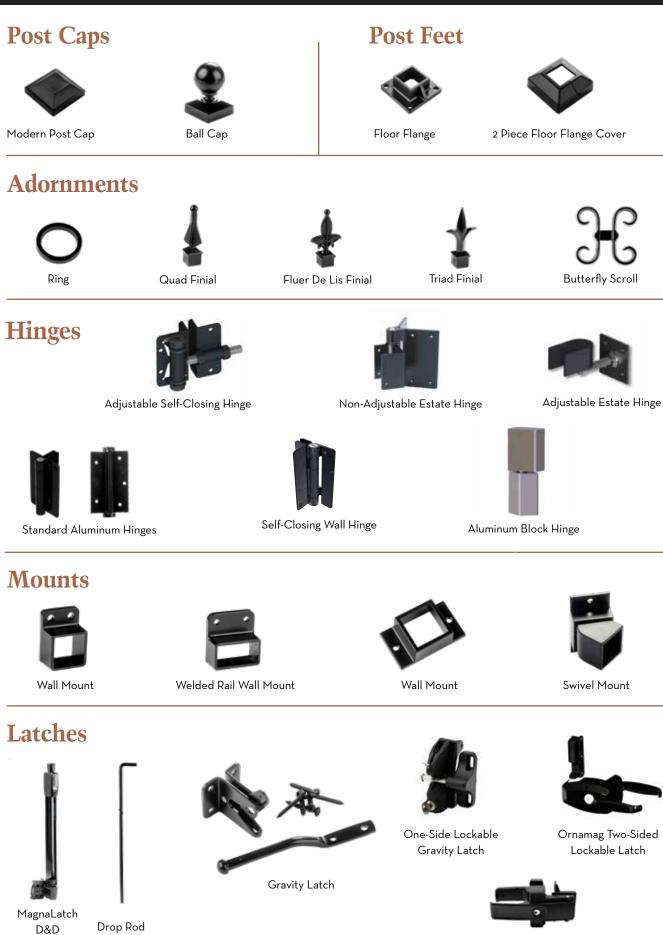

#### Upgrades

Antebellum upgrades include but are not limited to:

- Triad Finials
- Quad Finials
- Fleur De Lis Finials
- Rings
- Butterfly Scrolls
- Modern Post Caps
- Ball Caps
- and More

Antebellum decorative aluminum fences are pre-treated and powder-coated. Customize your fence with our beautiful options such as scrolls, rings and finials.

#### Antebellum Hardware

Lockable Lever Latch