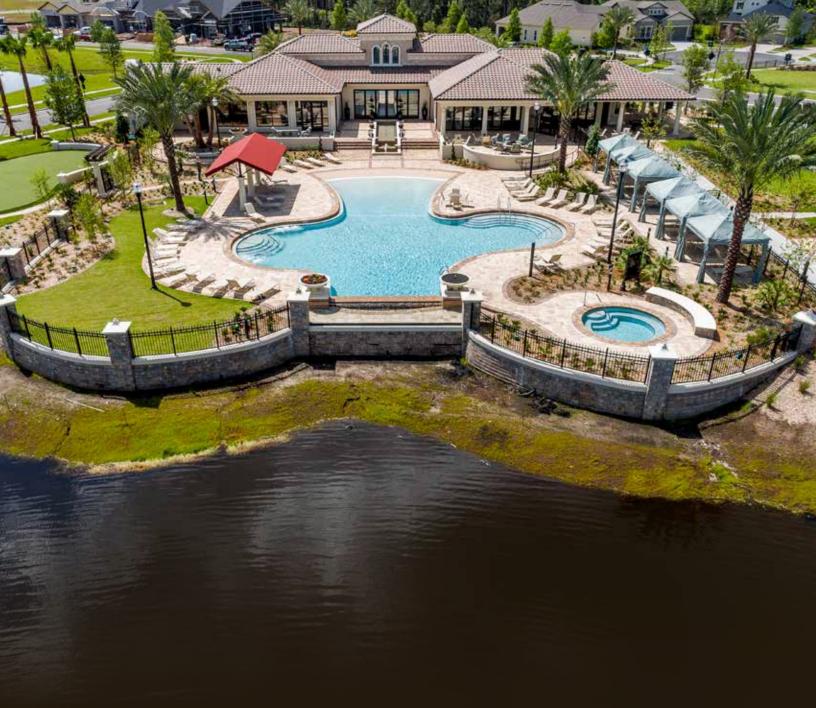

Whether you are using our products in your back yard or a college baseball stadium, you can be sure that Antebellum is the right choice for you.

Antebellum is proud to have been chosen by schools, several water and amusement parks, and community pools to provide security gates that keep children safe.

Our gates can be manufactured in any of our styles and grades. We offer our gates in double gates, single gates, v-track gates and cantilever gates.

Antebellum is proud to be the supplier of choice for many apartment complex builders. Our balcony rail is produced to our customers' specification each and every time.